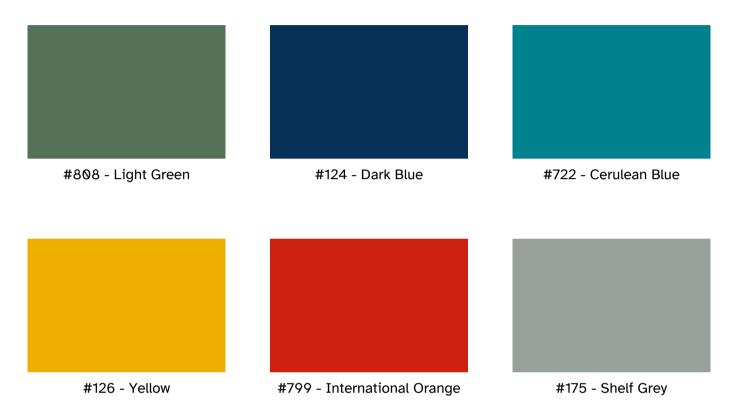

## Standard Baked Enamel Finishes\*

Colors shown are standard and can be selected at no additional cost. Custom colors can be quoted upon request.

Speedrack Storage Systems utilize the latest in powder coat technology, offering the most durable finish available. The Speedrack powder coating systems apply epoxy polyester hybrid with an average thickness of 1.8 to 2.2 mills. Products go through a 5 stage pre-wash system and are cured for 20 minutes in a gas fired convection oven.

<sup>\*</sup>Slight color variations are inherent in all "baked" finishes. For this reason, we do retain the right for commercial color variation from the sample. Light source will affect appearance of color.